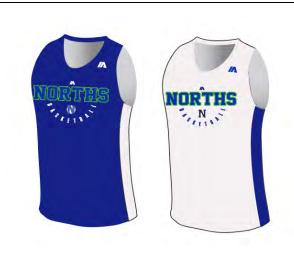

#### **New Female cut uniform**

Top RRP \$50, Shorts RRP \$40, set total \$90 - LAUNCH SPECIAL 50% OFF: \$45 FOR THE SET

#### **New Male cut uniform**

Top RRP \$50, Shorts RRP \$40, set total \$90 – LAUNCH SPECIAL 50% OFF: \$45 FOR THE SET