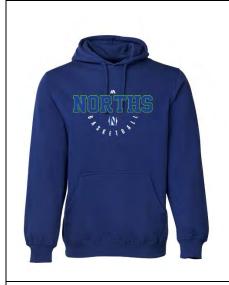

#### **Hoodies**

COTTON FLEECE HOODIE RRP \$55, PREFORMANCE SIP PRO HOODIE RRP \$75 LAUNCH SPECIAL 20% OFF – COTTON FLEECE HOODIE \$44 AND ZIP PRO HOODIE \$60