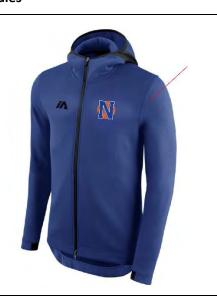

#### **Hoodies**

COTTON FLEECE HOODIE RRP \$55, PREFORMANCE SIP PRO HOODIE RRP \$75 LAUNCH SPECIAL 20% OFF – COTTON FLEECE HOODIE \$44 AND ZIP PRO HOODIE \$60