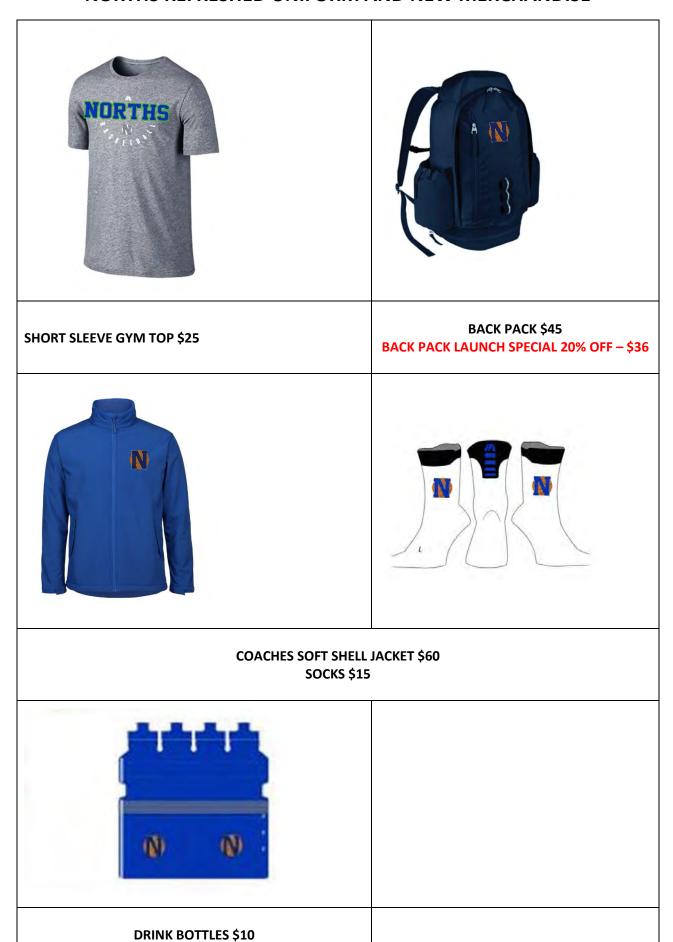

# NORTHS REFRESHED UNIFORM AND NEW MERCHANDISE

### Warm up tee shirts

SHORT SLEEVE TOP RRP \$25, LONG SLEEVER TOP RRP \$30
LAUNCH SPECIAL 20% OFF – SHORT SLEEVE \$20 AND LONG SLEEVE \$24

#### **Hoodies**

COTTON FLEECE HOODIE RRP \$55, PREFORMANCE SIP PRO HOODIE RRP \$75 LAUNCH SPECIAL 20% OFF – COTTON FLEECE HOODIE \$44 AND ZIP PRO HOODIE \$60

### Other gear

REVERSIBLE TRAINING TOP RRP \$30, POLO TOP RRP \$40

LAUNCH SPECIAL 20% OFF – REVERSILBE TRAINING TOP \$24 AND POLO \$32